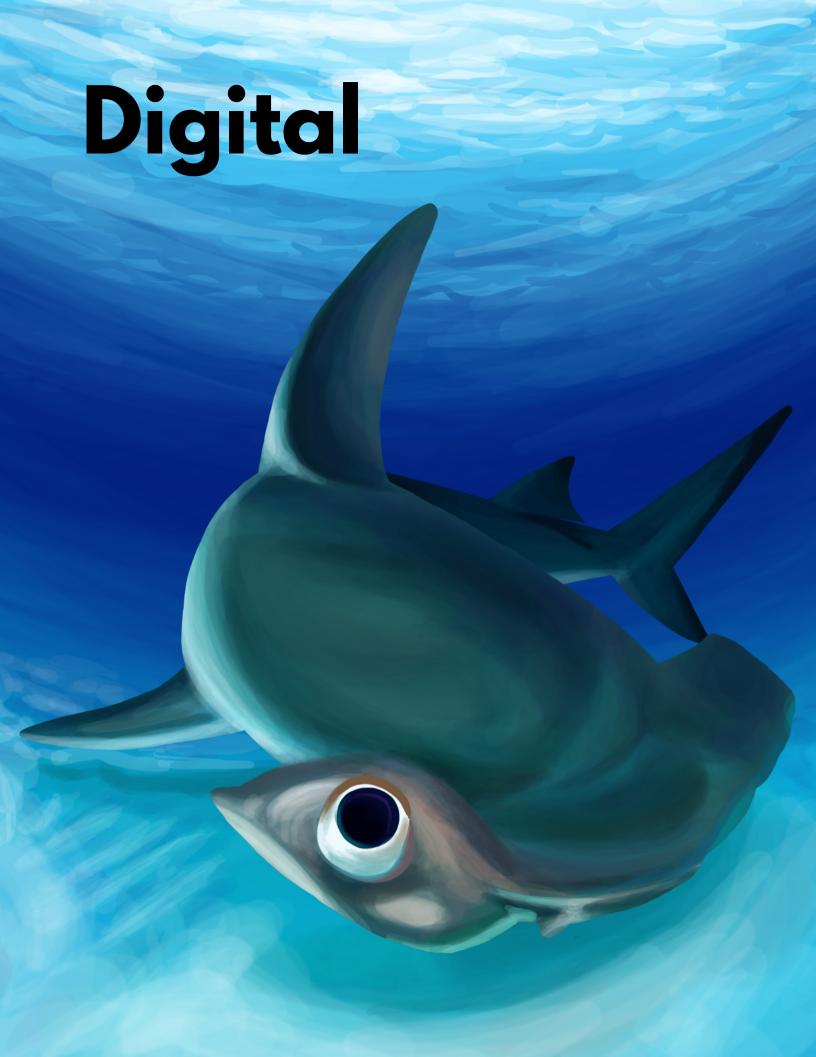

### ARTIST'S STATEMENT

tools:
wacom intuos 3
adobe photoshop cs4
ipad pro
procreate | clip studio paint

Me and comics were meant to be. As a kid, I always wanted to be an artist and an author, but at the same time. Now, I'm able to share stories through pages of drawings. Sometimes life just works out!